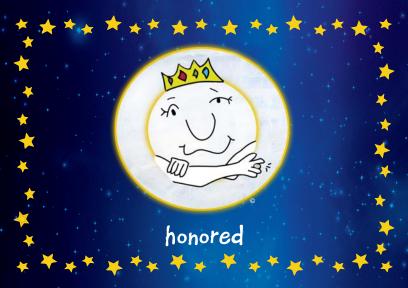

# List of Feelings

\*\*\*\*

Grieving - Awakened Heartless - Compassionate Helpless - Powerful Hopeless - Hopeful Humiliated - Honored Rigid - Flexible Ignorant - Wise Impatience - Patience Stressed - Calm. Imprisoned - Free Irresponsible - Responsible Isolated - Connected