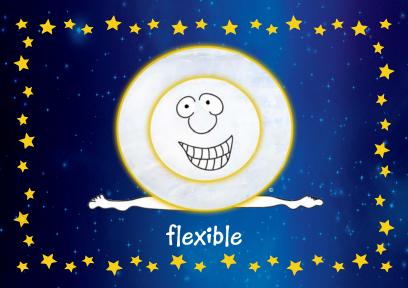

# List of Feelings

\*\*\*\*

Grieving - Awakened Heartless - Compassionate Helpless - Powerful Hopeless - Hopeful Humiliated - Honored Rigid - Flexible Ignorant - Wise Impatience - Patience Stressed - Calm. Imprisoned - Free Irresponsible - Responsible Isolated - Connected