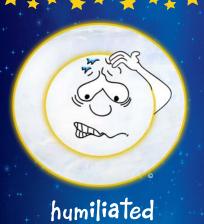

# List of Feelings

\*\*\*\*

Grieving - Awakened Heartless - Compassionate Helpless - Powerful Hopeless - Hopeful Humiliated - Honored Rigid - Flexible Ignorant - Wise Impatience - Patience Stressed - Calm. Imprisoned - Free Irresponsible - Responsible Isolated - Connected