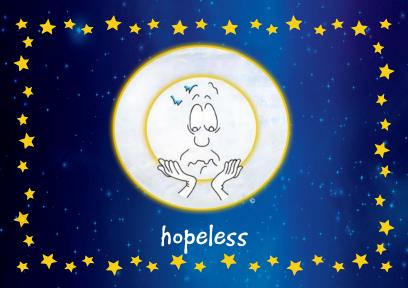

# List of Feelings

\*\*\*\*

Grieving - Awakened Heartless - Compassionate Helpless - Powerful Hopeless - Hopeful Humiliated - Honored Rigid - Flexible Ignorant - Wise Impatience - Patience Stressed - Calm. Imprisoned - Free Irresponsible - Responsible Isolated - Connected