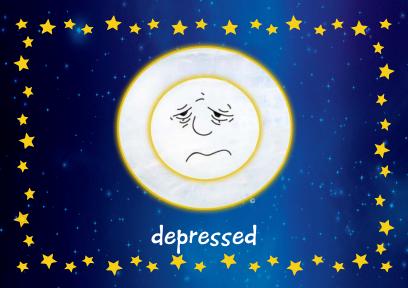

Corrupt - Pure

Cowardly - Courageous

Deceptive - Truthful

Depressed - Enthusiastic

Egotistical - Spiritual

Envious - Fulfilled

Exhausted - Energetic

Greedy - Generous