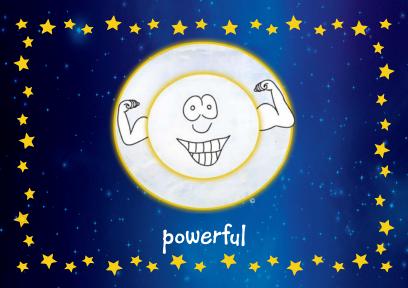

# List of Feelings

\*\*\*\*

Grieving - Awakened Heartless - Compassionate Helpless - Powerful Hopeless - Hopeful Humiliated - Honored Rigid - Flexible Ignorant - Wise Impatience - Patience Stressed - Calm. Imprisoned - Free Irresponsible - Responsible Isolated - Connected