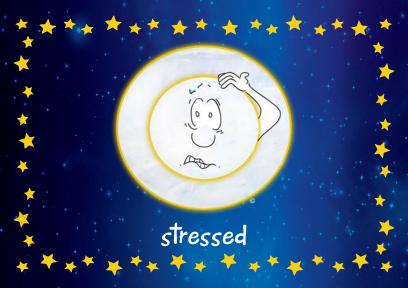

# List of Feelings

\*\*\*\*

Grieving - Awakened Heartless - Compassionate Helpless - Powerful Hopeless - Hopeful Humiliated - Honored Rigid - Flexible Ignorant - Wise Impatience - Patience Stressed - Calm. Imprisoned - Free Irresponsible - Responsible Isolated - Connected